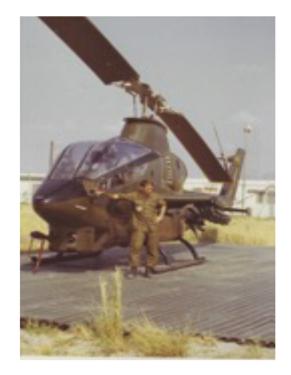

Chi Lang was an interesting place to stage out of; it was the headquarters for the 44th Special Tactical Zone

(an organization whose mission I wasn't sure of, but I suspect it had something to do with cross-border operations since their troops were ARVN Rangers and Special Forces units). Another organization at Chi Lang was the New Zealand Army's contribution to the Vietnam War (at that time) - a school for mid-level Vietnamese officers (roughly equivalent to our Command and General Staff School). There were a total of 50 people assigned to that school - 49 of them were New Zealand Army officers, and the 50<sup>th</sup> member of the group was the cook (the sole enlisted man). He was an excellent cook (had trained in civilian hotels and restaurants in New Zealand) and we took our meals in their mess hall whenever the OPTEMPO would permit it. In addition, he would bring us out cookies and lemonade when we were on strip alert. The photograph below was taken while we were on strip alert at Chi Lang airfield.

Photograph: Strip Alert at Chi Lang Airfield